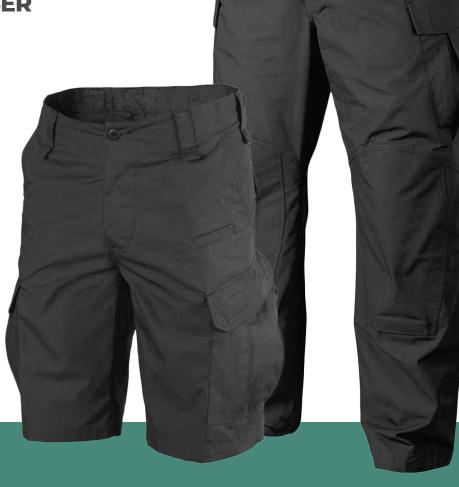

# Contents

- PLAIN COVERALLS
- CUSTOM FACE CAP
- BRANDED T-SHIRTS
- HI-VISIBILITY COVERALL
- CUSTOM SHORT SLEEVE
- CUSTOM POLO DESIGNS
- CARGO SHORTS AND TROUSER
- FIRE RESISTANT VISIBILITY COVERALL
- FIRE RESISTANT VISIBILITY COVERALL
- DOUBLE BREASTED FEMALE BLOUSE
- DOUBLE BREASTED LONG SLEEVE SHIRT
- DOUBLE BREASTED SHORT SLEEVE SHIRT