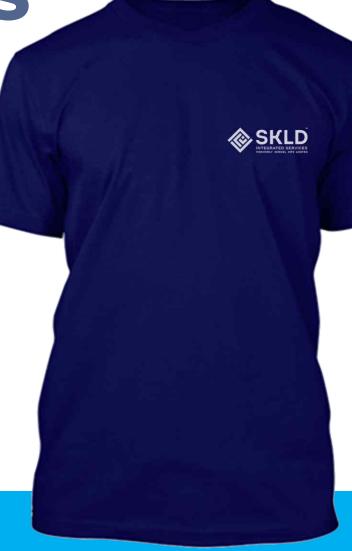

- Double-layer collar
- Modern fit
- Crisp & clean looking fabric
- 45% Polyester 55% cotton

BRANDED T-SHIRTS

COMFORTABLE WASH & WEAR SHIRT

AVAILABLE IN DIFFERENT COLOUR

- Made of 55/45 Cotton/Polyester
- Modern Fit
- Button-down collar and patch pocket