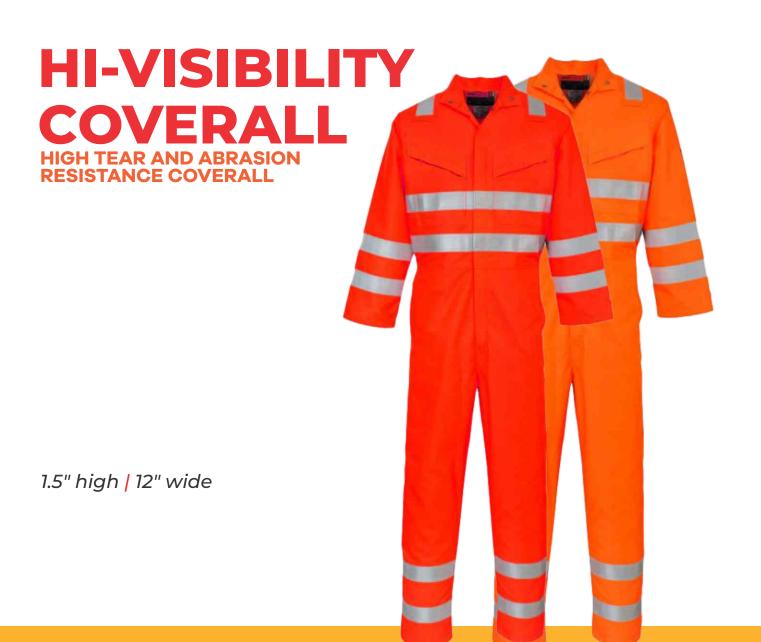

- Reflective Material
- 8 pockets including cell phone, chest, pen and ruler pocket
- Durable & comfortable
- 65% polvester & 35% cotton material

- 2 Front chest pockets
- 2 Front hip pockets
- Hi visibility silver 50mm reflective tape on arms, legs and shoulder brace
- Inside knee pad pockets