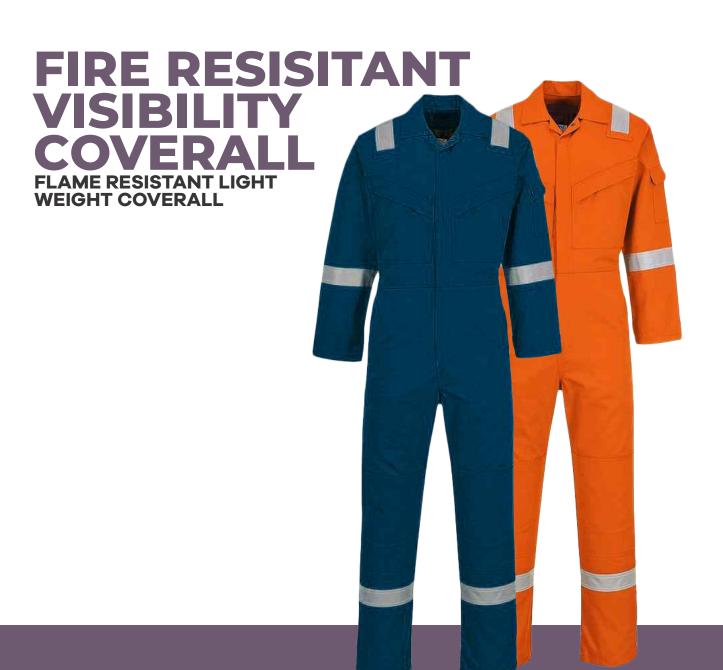

# Contents

- PLAIN COVERALLS
- CUSTOM FACE CAP
- BRANDED T-SHIRTS
- HI-VISIBILITY COVERALL
- CUSTOM SHORT SLEEVE
- CUSTOM POLO DESIGNS
- CARGO SHORTS AND TROUSER
- FIRE RESISTANT VISIBILITY COVERALL
- FIRE RESISTANT VISIBILITY COVERALL
- DOUBLE BREASTED FEMALE BLOUSE
- DOUBLE BREASTED LONG SLEEVE SHIRT
- DOUBLE BREASTED SHORT SLEEVE SHIRT