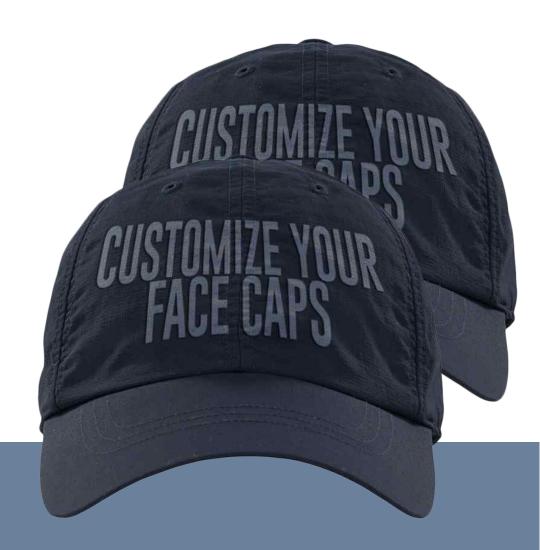

# CUSTOM FACE CAP

STYLISH & LIGHTWEIGHT

- 100% Cotton
- Imported
- Buckle closure
- Machine Wash
- Covenient slide buckle closure
- Unisex design
- · Available in different colours

**DOUBLE BREASTED** SHORT SLEEVE **SHIRT** HIGH QUALITY & WRINKLE RESISTANT Ø) 0 0 10 **FEATURES** 