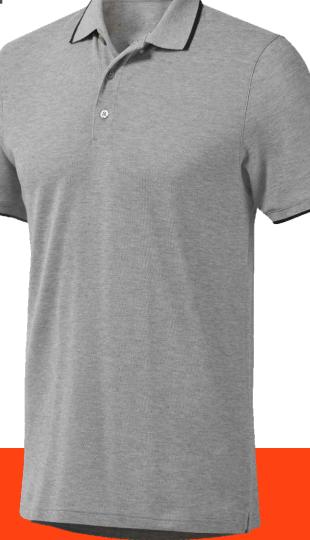

**CUSTOM** POLO DESIGNS
CHOOSE YOUR STYLE,
COLOUR & DESIGN AT

**AFFORDABLE PRICES** 

- 100% Cotton
- High Quality Print
- Wrinkle Resistant
- Modern Fit