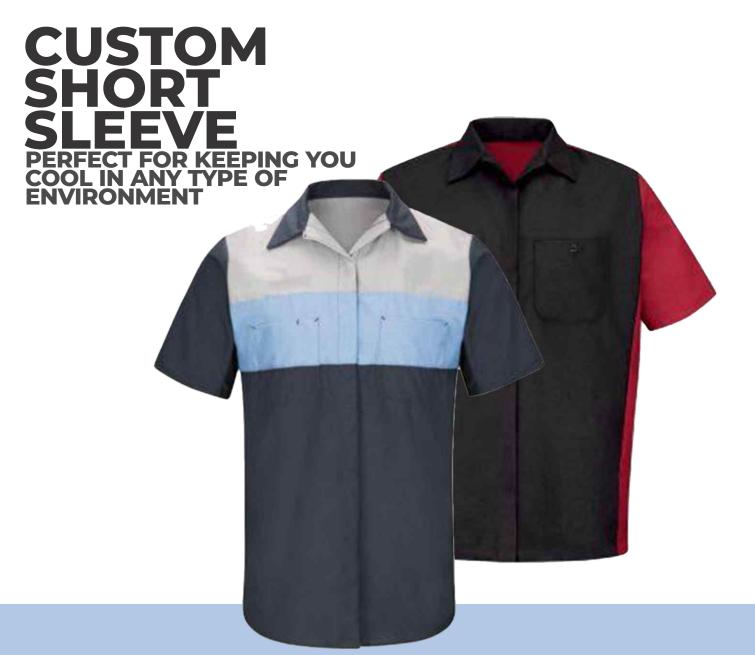

- Double-layer collar
- Modern fit
- Crisp & clean looking fabric
- 45% Polyester 55% cotton

BRANDED T-SHIRTS

COMFORTABLE WASH & WEAR SHIRT

AVAILABLE IN DIFFERENT COLOUR

- Made of 55/45 Cotton/Polyester
- Modern Fit
- Button-down collar and patch pocket