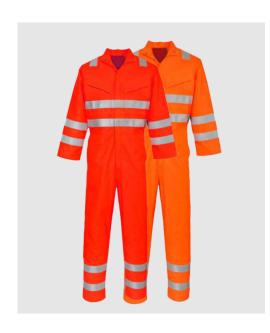

# FIRE RESISTANT VISIBILITY COVERALL

FLAME RESISTANT LIGHT WEIGHT COVERALL

#### **FEATURES**

- · 2 Front chest pockets
- · 2 Front hip pockets
- Hi visibility silver 50mm reflective tape on arms, legs and shoulder brace
- Inside knee pad pockets