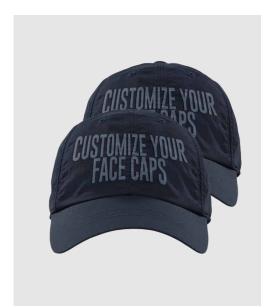

## **CUSTOM FACE CAP**

**STYLISH & LIGHTWEIGHT** 

#### **FEATURES**

- 100% Cotton
- Imported
- Buckle closure
- Machine Wash
- · Covenient slide buckle closure
- Unisex design
- · Available in different colours