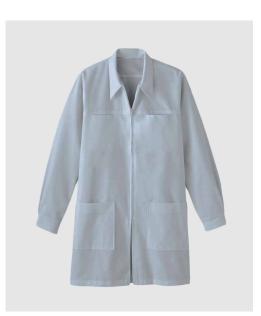

65% Polyester, 35% Cotton

- Imported
- · Pull On closure
- Machine Wash
- 0.7" high
- 14" wide
- · Unisex Fit lab coat with a notched lapel
- · Four button front closure
- One chest pocket
- Two lower patch pockets with side entry
- · for easy access to pant pockets
- Back yoke and kick pleat complete this coat