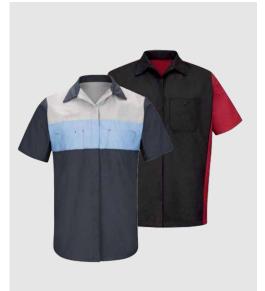

## **CUSTOM SHORT SLEEVE**

PERFECT FOR KEEPING YOU COOL IN ANY TYPE OF ENVIRONMENT

- · Double-layer collar
- Modern fit
- Crisp & clean looking fabric
- 45% Polyester 55% cotton