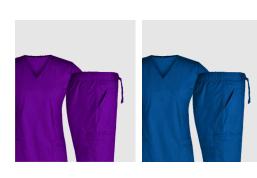

## **MEDICAL SCRUB**

COMFORTABLE, COLOURFUL & STYLISH SCRUBS. DESIGNED TO KEEP YOU COMFORTABLE ALL DAY

#### **Scrub Set Includes:**

Unisex 3 Pocket V-Neck Top and Unisex 3 Pocket Drawstring Pant

65% Polyester, 35% Cotton