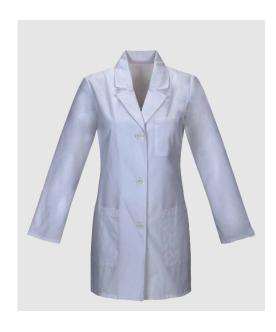

65% Polyester, 35% Cotton

- Imported
- · Pull On closure
- Machine Wash
- 0.7" high
- 14" wide
- · Unisex Fit lab coat with a notched lapel
- · Four button front closure
- One chest pocket
- Two lower patch pockets with side entry
- · for easy access to pant pockets
- Back yoke and kick pleat complete this coat