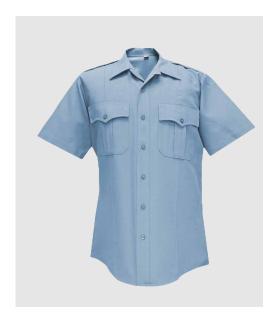

# DOUBLE BREASTED SHORT SLEEVE SHIRT

HIGH QUALITY & WRINKLE RESISTANT

- · Wrinkle Resistant Fabric
- · Button down collar
- 2 Front pockets
- Fade resistant
- Modern Fit
- · Suitable for security uniform