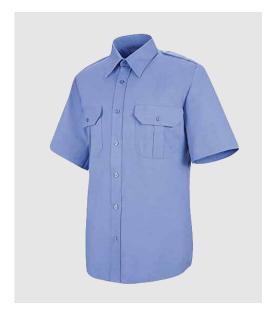

# DOUBLE BREASTED SHORT SLEEVE SHIRT

HIGH QUALITY & WRINKLE RESISTANT

- · Wrinkle Resistant Fabric
- · Button down collar
- 2 Front pockets
- Fade resistant
- Modern Fit
- · Suitable for security uniform

### **FEATURES**

- Wrinkle Resistant Fabric
- · Button down collar
- 2 Front pockets
- Fade resistant
- Modern Fit
- · Suitable for security uniform