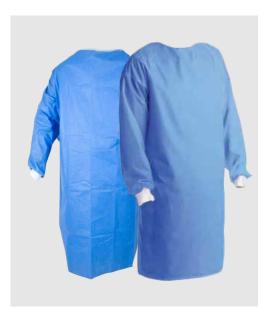

## **DISPOSABLE & REUSABLE GOWNS**

PREVENT CONTAMINATION FROM BODY FLUIDS AND OTHER INFECTIOUS SUBSTANCES

### **FEATURES**

- Lightweight
- Breathable
- Strong
- Durable
- Comfortable