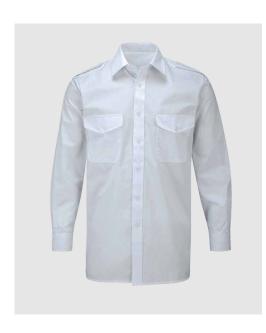

# DOUBLE BREASTED LONG SLEEVE SHIRT

HIGH QUALITY & WRINKLE RESISTANT

### **FEATURES**

- Wrinkle Resistant Fabric
- · Button down collar
- 2 Front pockets
- Fade resistant
- Modern Fit
- · Suitable for security uniform