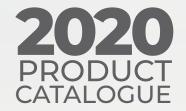

## **HI-VISIBILITY COVERALL**

HIGH TEAR AND ABRASION RESISTANCE COVERALL

1.5" high | 12" wide

### **FEATURES**

- Reflective Material
- 8 pockets including cell phone, chest, pen and ruler pocket
- · Durable & comfortable
- 65% polyester & 35% cotton material