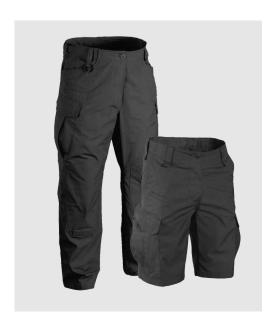

# CARGO SHORTS AND TROUSER

HIGH QUALITY PLAIN SHORTS & TROUSER

#### **FEATURES**

- 100% Cotton
- Classic mid-waist with belt loops
- Relaxed Fit
- Side seam contrast color tapes
- Multi-pockets design
- Straight Legs
- Suitable for security uniform

LOOK GOOD. WORK WELL. CONQUER EVERYDAY IN COMFORT & STYLE