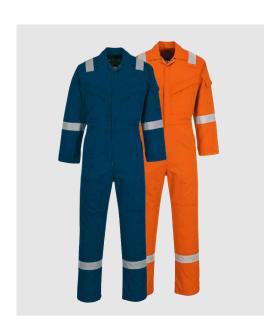

## **PLAIN COVERALLS**

DURABLE WORK WEAR SUPERIOR COMFORT FIT STURDY FUNCTIONALITY

1.5" high | 12" wide

- Front pockets
- · Double stitched seams
- Side elastic waist for comfort
- · Roll up snap closure at sleeve cuff
- Expanded tool pocket on the right side
- 65% Polyester, 35% Cotton