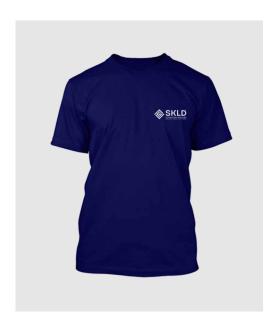

### **BRANDED T-SHIRTS**

**COMFORTABLE WASH & WEAR SHIRT** 

**AVAILABLE IN DIFFERENT COLOUR** 

#### **FEATURES**

- Made of 55/45 Cotton/Polyester
- Modern Fit
- · Button-down collar and patch pocket