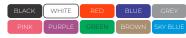

100% Cotton
- Classic mid-waist with belt loops
- Relaxed Fit
- Side seam contrast color tapes
- Multi-pockets design
- Straight Legs
- Suitable for security uniform



LOOK GOOD. WORK WELL. CONQUER EVERYDAY IN COMFORT & STYLE

65% Polyester, 35% Cotton

- Imported
- · Pull On closure
- Machine Wash
- 0.7" high
- 14" wide
- · Unisex Fit lab coat with a notched lapel
- · Four button front closure
- One chest pocket
- Two lower patch pockets with side entry
- · for easy access to pant pockets
- Back yoke and kick pleat complete this coat



## **MEDICAL SCRUB**

COMFORTABLE, COLOURFUL & STYLISH SCRUBS. DESIGNED TO KEEP YOU COMFORTABLE ALL DAY

#### **Scrub Set Includes:**

Unisex 3 Pocket V-Neck Top and Unisex 3 Pocket Drawstring Pant

65% Polyester, 35% Cotton

#### **Available Colours**



**Custom Patterns** 



#### **FEATURES**

- · Adjustable drawstring
- Straight leg style
- 1 side cargo pocket with 1 interior cell phone pocket
- 1 back pocket
- Easy Care: Machine wash
- Modern Classic fit
- · Patch Pockets
- V-neck
- 3 pockets
- Set-in sleeves
- Side slits





## **DENTAL LAB COATS**COMFY, STYLISH & DURABLE

65% Polyester, 35% Cotton

- Signature collar and back belt
- 2 patch pockets that can fit modern tablets
- 1 chest welt pocket and 1 interior
- Back vent for a tailored, refined look
- · A slightly more relaxed, traditional fit
- Flattering, contoured seam



## **DISPOSABLE & REUSABLE GOWNS**

PREVENT CONTAMINATION FROM BODY FLUIDS AND OTHER INFECTIOUS SUBSTANCES

### **FEATURES**

- Lightweight
- Breathable
- Strong
- Durable
- Comfortable



## **SURGICAL HE